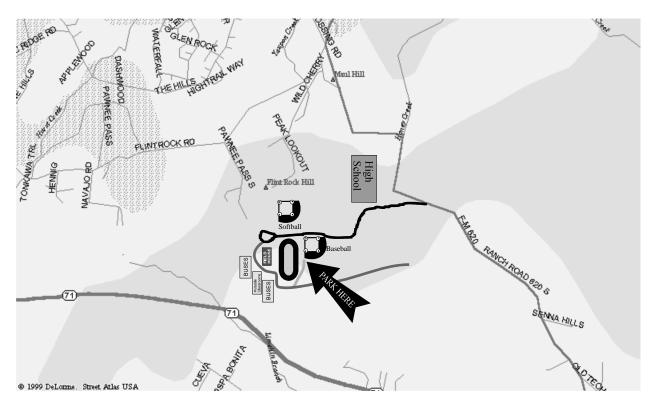

## From NORTH Austin

- RR 620 past Lakeway and past High School on your right
- Turn into road at SOUTH end of school and follow it to Field House past the ball fields

## From SOUTH Austin

- Take Highway 71 to RR 620 (or take Bee Caves Road to Highway 71 and then Highway 71 to RR 620)
- Go to school on your left and turn at the first entrance BEFORE the school. Follow this road to the Field House past the ball fields

## From the FIELD HOUSE

- Go LEFT immediately past the field house and follow the parking road/parking lot around it.
- At the back of the running track, turn through the gate onto the maintenance road
- Take the first road to the LEFT just past the track and follow it to the baseball field.
- The red building is an umpires' changing room