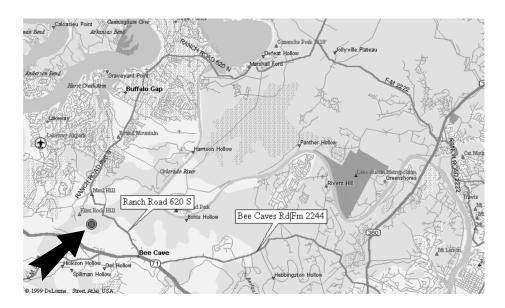

## From NORTH Austin

- RR 620 past Lakeway and past High School on your right
- Turn into road at SOUTH end of school and follow it to Field House past the ball fields

## From SOUTH Austin

- Take Highway 71 to RR 620 (or take Bee Caves Road to Highway 71 and then Highway 71 to RR 620)
- Go to school on your left and turn at the first entrance BEFORE the school. Follow this road to the Field House past the ball fields