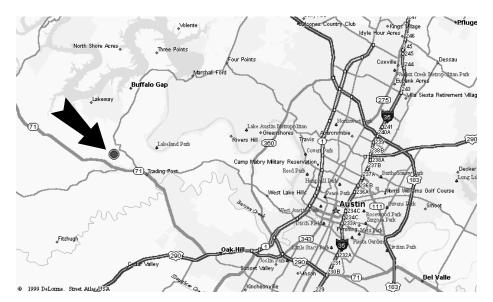

## From SOUTH Austin

- Take Highway 71 to RR 620 (or take Bee Caves Road to Highway 71 and then Highway 71 to RR 620)
- Go to school on your left and turn at the first entrance BEFORE the school. Follow this road to the Field House past the ball fields